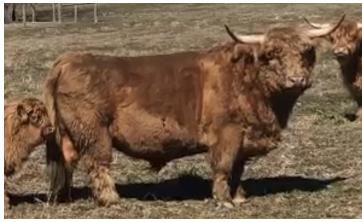

## **WOODWATCH IAN**

Date of Birth: 05/10/2012 Registration 1: 51294

WoodWatch Ian is registered as red but has thrown every color save brindle. His calves are in the 67-72 pound range at birth but are easy deliveries and vigorous calves. lan's offspring are very consistent with wide rumps and great toplines.